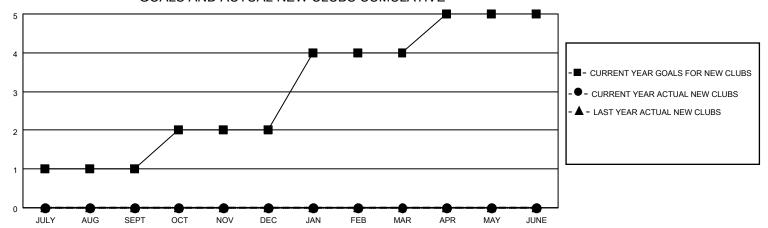

## GOALS AND ACTUAL NEW CLUBS CUMULATIVE

## MONTHLY MEMBERSHIP PROGRESS REPORT

LOCATION KANSAS District 17 N Results as of: 8/31/2020

| Clubs         |               |             |               | Members               |                        |                         |                                                    |  |
|---------------|---------------|-------------|---------------|-----------------------|------------------------|-------------------------|----------------------------------------------------|--|
|               | RESULTS FOR   | R 2020-2021 |               | RESULTS FOR 2020-2021 |                        |                         |                                                    |  |
| QUARTER       | NEW CLUB GOAL | NEW CLUBS   | DROPPED CLUBS | QUARTER MEMI          | BER GROWTH NET<br>GOAL | MEMBER GROWTH<br>ACTUAL | DROPPED<br>MEMBERS ACTUAL<br>(including transfers) |  |
| JULY/AUG/SEPT | 1             | 0           | 0             | JULY/AUG/SEPT         | 36                     | 33                      | 24                                                 |  |
| OCT/NOV/DEC   | 1             | 0           | 0             | OCT/NOV/DEC           | 36                     | 0                       | 0                                                  |  |
| JAN/FEB/MAR   | 2             | 0           | 0             | JAN/FEB/MAR           | 36                     | 0                       | 0                                                  |  |
| APR/MAY/JUNE  | 1             | 0           | 0             | APR/MAY/JUNE          | 36                     | 0                       | 0                                                  |  |