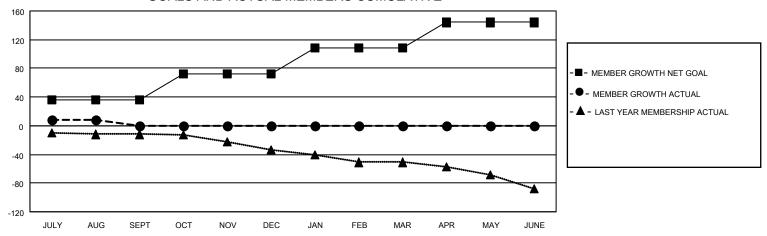

## GOALS AND ACTUAL MEMBERS CUMULATIVE

| DROPPED CLUBS: 0          |    | 14 CLUBS OF 72 ADDED 1 OR MORE<br>NEW MEMBERS | GENDER DISTRIBUTION  MALE 1,077 (74.07%) |              |     |
|---------------------------|----|-----------------------------------------------|------------------------------------------|--------------|-----|
| DROPPED MEMBERS           |    |                                               | FEMALE                                   | 377 (25.93%) |     |
| DECEASED                  | 1  | CLICK HERE FOR CUMULATIVE                     | TOTAL FAMILY UNIT MEMBERS                |              | 266 |
| CLUB CANCELLED 0 OTHER 23 |    | MEMBERSHIP DATA                               | FAMILY MEMBERS PAYING HALF               |              | 137 |
| TOTAL                     | 24 |                                               | DOLS                                     |              |     |

## MONTHLY MEMBERSHIP PROGRESS REPORT

LOCATION KANSAS District 17 N Results as of: 8/31/2020

| Clubs         |               |             |               | Members               |                        |                         |                                                    |  |
|---------------|---------------|-------------|---------------|-----------------------|------------------------|-------------------------|----------------------------------------------------|--|
|               | RESULTS FOR   | R 2020-2021 |               | RESULTS FOR 2020-2021 |                        |                         |                                                    |  |
| QUARTER       | NEW CLUB GOAL | NEW CLUBS   | DROPPED CLUBS | QUARTER MEMI          | BER GROWTH NET<br>GOAL | MEMBER GROWTH<br>ACTUAL | DROPPED<br>MEMBERS ACTUAL<br>(including transfers) |  |
| JULY/AUG/SEPT | 1             | 0           | 0             | JULY/AUG/SEPT         | 36                     | 33                      | 24                                                 |  |
| OCT/NOV/DEC   | 1             | 0           | 0             | OCT/NOV/DEC           | 36                     | 0                       | 0                                                  |  |
| JAN/FEB/MAR   | 2             | 0           | 0             | JAN/FEB/MAR           | 36                     | 0                       | 0                                                  |  |
| APR/MAY/JUNE  | 1             | 0           | 0             | APR/MAY/JUNE          | 36                     | 0                       | 0                                                  |  |